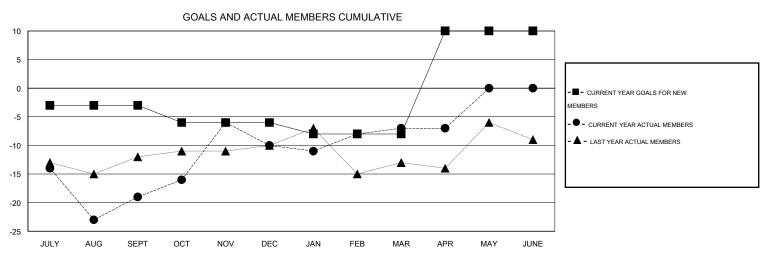

## MONTHLY MEMBERSHIP PROGRESS REPORT

District 6 C

Results as of: 4/30/2015

## LOCATION COLORADO

 $\mathsf{GMT}\;\mathsf{CA}\;1$ 

|                              |                  | Clubs            |                  |                  | Members                      |                    |                                     |                    |                  |  |
|------------------------------|------------------|------------------|------------------|------------------|------------------------------|--------------------|-------------------------------------|--------------------|------------------|--|
|                              | RESUL            | TS FOR 2014-2015 |                  |                  | RESULTS FOR 2014-2015        |                    |                                     |                    |                  |  |
| QUARTER                      | NEW CLUB<br>GOAL | NEW CLUBS        | DROPPED<br>CLUBS | NET<br>GAIN/LOSS | QUARTER                      | NEW MEMBER<br>GOAL | CHARTER AND<br>NEW MEMBERS<br>ADDED | DROPPED<br>MEMBERS | NET<br>GAIN/LOSS |  |
|                              | 0                | 0                | 0                | 0                |                              | -3                 | 13                                  | 32                 | -19              |  |
| JULY/AUG/SEPT<br>OCT/NOV/DEC | 0                | 0                | 0                | 0                | JULY/AUG/SEPT<br>OCT/NOV/DEC | -3                 | 41                                  | 32                 | 9                |  |
| JAN/FEB/MAR                  | 0                | 0                | 0                | 0                | JAN/FEB/MAR                  | -2                 | 19                                  | 16                 | 3                |  |
| APR/MAY/JUNE                 | 1                | 0                | 0                | 0                | APR/MAY/JUNE                 | 18                 | 13                                  | 13                 | 0                |  |